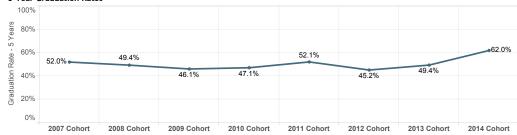

Graduation Rate - 4 Years

Graduation Rate - 5 Years

Graduation Rate - 6 Years

## 5-Year Graduation Rates