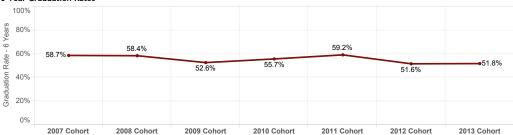

Graduation Rate - 4 Years

Graduation Rate - 5 Years

Graduation Rate - 6 Years

## 6-Year Graduation Rates