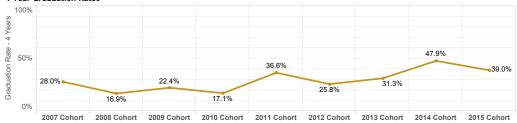

Graduation Rate - 4 Years

Graduation Rate - 5 Years

Graduation Rate - 6 Years

## 4-Year Graduation Rates