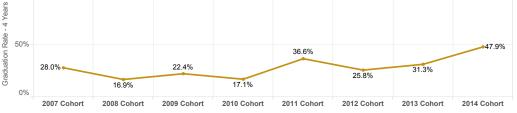

Graduation Rate - 4 Years

Graduation Rate - 5 Years

Graduation Rate - 6 Years

| Graduation Rates of Full-Time, Bachelor Degree Seeking Beginners |  |  |  |  |  |  |  |  |
|------------------------------------------------------------------|--|--|--|--|--|--|--|--|
| 4-Year Graduation Rates                                          |  |  |  |  |  |  |  |  |
| 100%                                                             |  |  |  |  |  |  |  |  |
| fears                                                            |  |  |  |  |  |  |  |  |