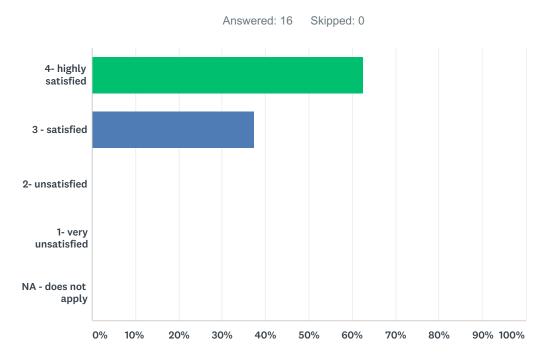

### Q10 Child and adolescent counseling skills

| ANSWER CHOICES      | RESPONSES |    |
|---------------------|-----------|----|
| 4- highly satisfied | 68.75%    | 11 |
| 3 - satisfied       | 31.25%    | 5  |
| 2- unsatisfied      | 0.00%     | 0  |
| 1- very unsatisfied | 0.00%     | 0  |
| NA - does not apply | 0.00%     | 0  |
| TOTAL               |           | 16 |