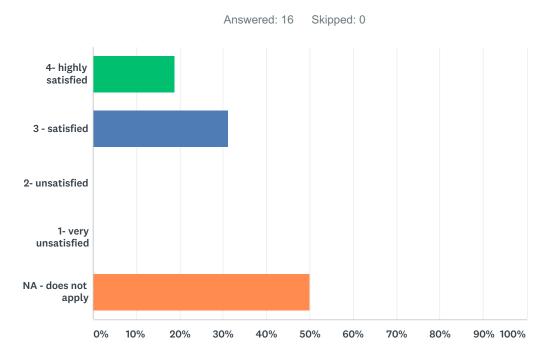

### Q9 Play therapy skills

| ANSWER CHOICES      | RESPONSES |    |
|---------------------|-----------|----|
| 4- highly satisfied | 18.75%    | 3  |
| 3 - satisfied       | 31.25%    | 5  |
| 2- unsatisfied      | 0.00%     | 0  |
| 1- very unsatisfied | 0.00%     | 0  |
| NA - does not apply | 50.00%    | 8  |
| TOTAL               |           | 16 |