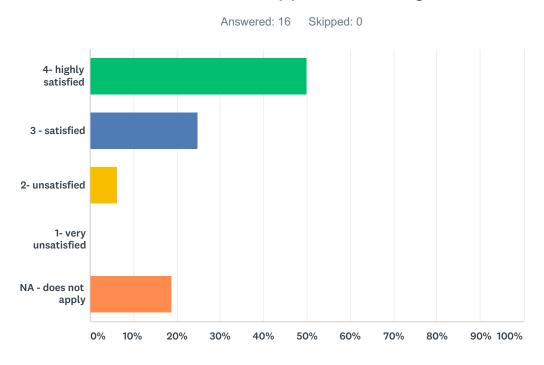

## Q12 Assessment/appraisal/testing skills

| ANSWER CHOICES      | RESPONSES |    |
|---------------------|-----------|----|
| 4- highly satisfied | 50.00%    | 8  |
| 3 - satisfied       | 25.00%    | 4  |
| 2- unsatisfied      | 6.25%     | 1  |
| 1- very unsatisfied | 0.00%     | 0  |
| NA - does not apply | 18.75%    | 3  |
| TOTAL               |           | 16 |