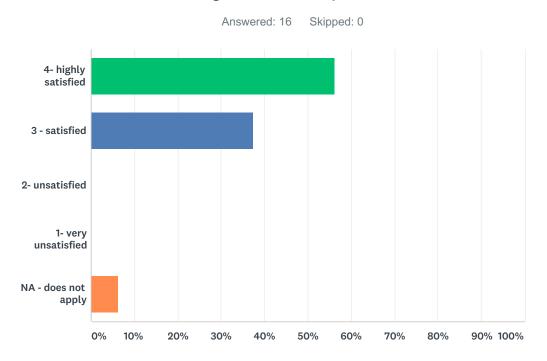

### Q13 Program development skills

| ANSWER CHOICES      | RESPONSES |    |
|---------------------|-----------|----|
| 4- highly satisfied | 56.25%    | 9  |
| 3 - satisfied       | 37.50%    | 6  |
| 2- unsatisfied      | 0.00%     | 0  |
| 1- very unsatisfied | 0.00%     | 0  |
| NA - does not apply | 6.25%     | 1  |
| TOTAL               |           | 16 |