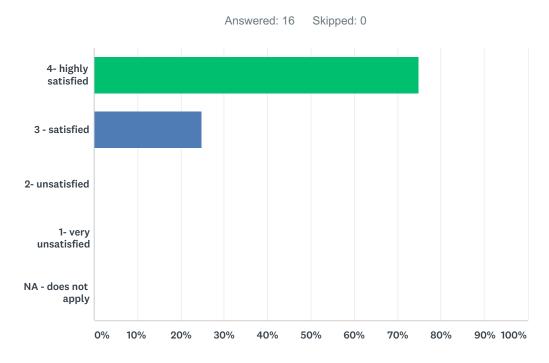

## Q1 Overall job performance

| ANSWER CHOICES      | RESPONSES |    |
|---------------------|-----------|----|
| 4- highly satisfied | 75.00%    | 12 |
| 3 - satisfied       | 25.00%    | 4  |
| 2- unsatisfied      | 0.00%     | 0  |
| 1- very unsatisfied | 0.00%     | 0  |
| NA - does not apply | 0.00%     | 0  |
| TOTAL               |           | 16 |