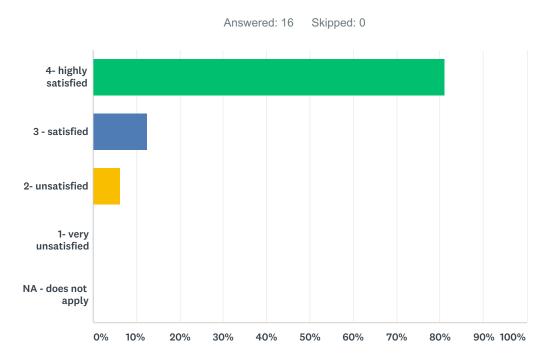

#### Q16 Self-care skills

| ANSWER CHOICES      | RESPONSES |    |
|---------------------|-----------|----|
| 4- highly satisfied | 81.25%    | 13 |
| 3 - satisfied       | 12.50%    | 2  |
| 2- unsatisfied      | 6.25%     | 1  |
| 1- very unsatisfied | 0.00%     | 0  |
| NA - does not apply | 0.00%     | 0  |
| TOTAL               |           | 16 |