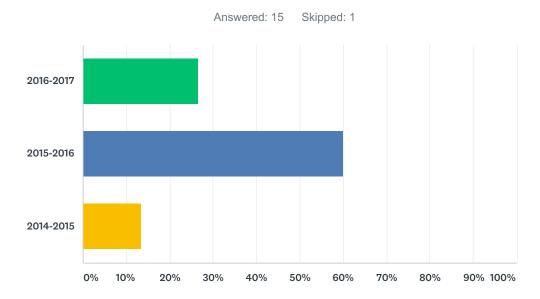

# Q31 What year did you employee graduate from the IUPUI counseling program? (See email)

| ANSWER CHOICES | RESPONSES |    |
|----------------|-----------|----|
| 2016-2017      | 26.67%    | 4  |
| 2015-2016      | 60.00%    | 9  |
| 2014-2015      | 13.33%    | 2  |
| TOTAL          |           | 15 |