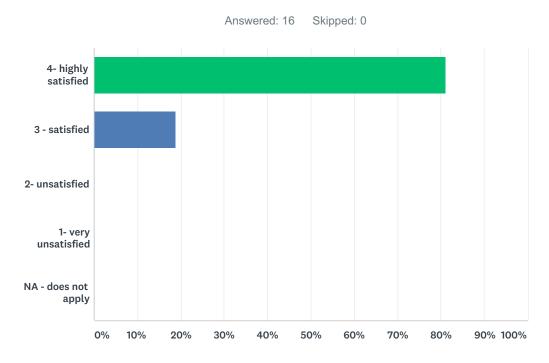

## Q15 Ethical/legal decision-making skills

| ANSWER CHOICES      | RESPONSES |    |
|---------------------|-----------|----|
| 4- highly satisfied | 81.25%    | 13 |
| 3 - satisfied       | 18.75%    | 3  |
| 2- unsatisfied      | 0.00%     | 0  |
| 1- very unsatisfied | 0.00%     | 0  |
| NA - does not apply | 0.00%     | 0  |
| TOTAL               |           | 16 |