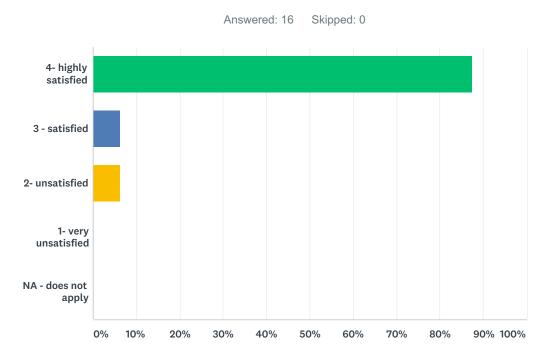

### Q17 Skills working in a school setting

| ANSWER CHOICES      | RESPONSES |    |
|---------------------|-----------|----|
| 4- highly satisfied | 87.50%    | 14 |
| 3 - satisfied       | 6.25%     | 1  |
| 2- unsatisfied      | 6.25%     | 1  |
| 1- very unsatisfied | 0.00%     | 0  |
| NA - does not apply | 0.00%     | 0  |
| TOTAL               |           | 16 |