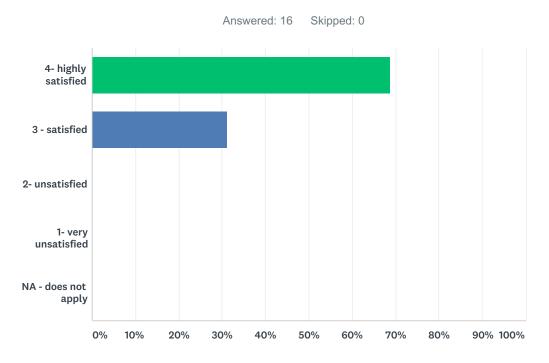

## Q2 Individual counseling skills

| ANSWER CHOICES      | RESPONSES |    |
|---------------------|-----------|----|
| 4- highly satisfied | 68.75%    | 11 |
| 3 - satisfied       | 31.25%    | 5  |
| 2- unsatisfied      | 0.00%     | 0  |
| 1- very unsatisfied | 0.00%     | 0  |
| NA - does not apply | 0.00%     | 0  |
| TOTAL               |           | 16 |