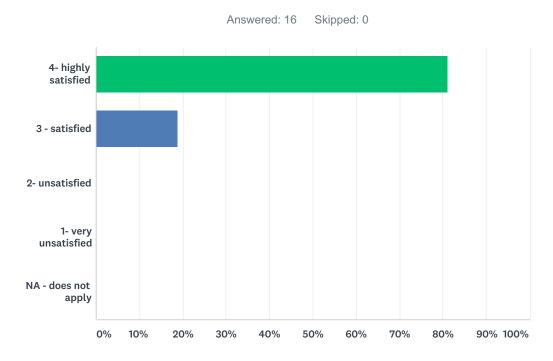

## Q15 Ethical/legal decision-making skills

| ANSWER CHOICES      | RESPONSES |    |
|---------------------|-----------|----|
| 4- highly satisfied | 81.25%    | 13 |
| 3 - satisfied       | 18.75%    | 3  |
| 2- unsatisfied      | 0.00%     | 0  |
| 1- very unsatisfied | 0.00%     | 0  |
| NA - does not apply | 0.00%     | 0  |
| TOTAL               |           | 16 |