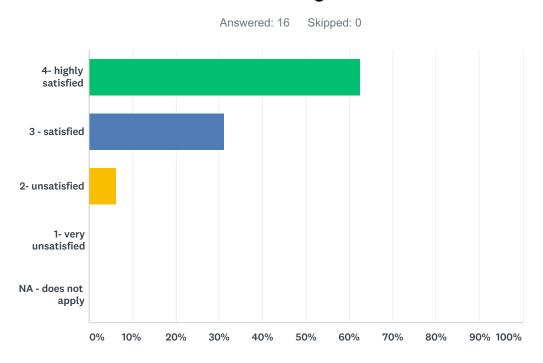

## Q7 Classroom guidance

| ANSWER CHOICES      | RESPONSES |    |
|---------------------|-----------|----|
| 4- highly satisfied | 62.50%    | 10 |
| 3 - satisfied       | 31.25%    | 5  |
| 2- unsatisfied      | 6.25%     | 1  |
| 1- very unsatisfied | 0.00%     | 0  |
| NA - does not apply | 0.00%     | 0  |
| TOTAL               |           | 16 |