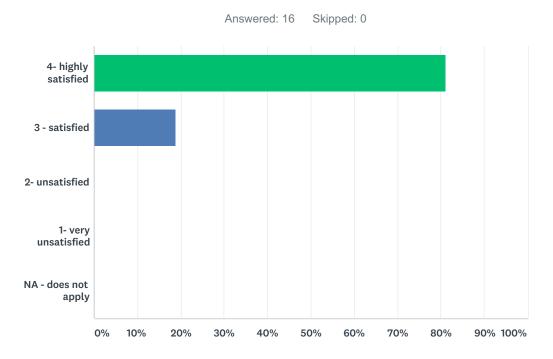

## Q15 Ethical/legal decision-making skills

| ANSWER CHOICES      | RESPONSES |    |
|---------------------|-----------|----|
| 4- highly satisfied | 81.25%    | 13 |
| 3 - satisfied       | 18.75%    | 3  |
| 2- unsatisfied      | 0.00%     | 0  |
| 1- very unsatisfied | 0.00%     | 0  |
| NA - does not apply | 0.00%     | 0  |
| TOTAL               |           | 16 |