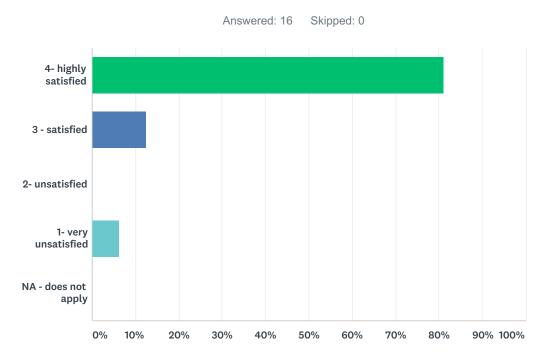

## Q15 Ethical/legal decision-making skills

| ANSWER CHOICES      | RESPONSES |    |
|---------------------|-----------|----|
| 4- highly satisfied | 81.25%    | 13 |
| 3 - satisfied       | 18.75%    | 3  |
| 2- unsatisfied      | 0.00%     | 0  |
| 1- very unsatisfied | 0.00%     | 0  |
| NA - does not apply | 0.00%     | 0  |
| TOTAL               |           | 16 |