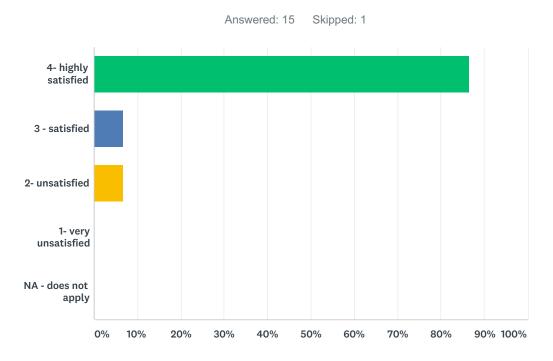

### Q20 Responsiveness to supervision, feedback, and/or suggestions

| ANSWER CHOICES      | RESPONSES |    |
|---------------------|-----------|----|
| 4- highly satisfied | 86.67%    | 13 |
| 3 - satisfied       | 6.67%     | 1  |
| 2- unsatisfied      | 6.67%     | 1  |
| 1- very unsatisfied | 0.00%     | 0  |
| NA - does not apply | 0.00%     | 0  |
| TOTAL               |           | 15 |