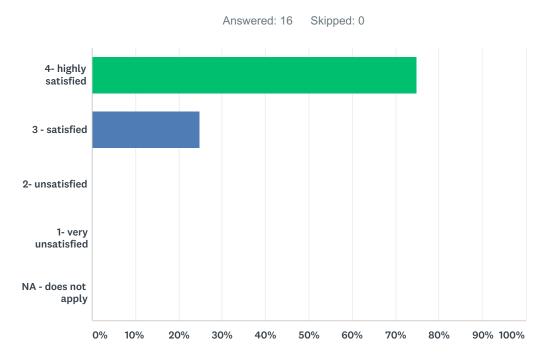

## Q1 Overall job performance

| ANSWER CHOICES      | RESPONSES |    |
|---------------------|-----------|----|
| 4- highly satisfied | 75.00%    | 12 |
| 3 - satisfied       | 25.00%    | 4  |
| 2- unsatisfied      | 0.00%     | 0  |
| 1- very unsatisfied | 0.00%     | 0  |
| NA - does not apply | 0.00%     | 0  |
| TOTAL               |           | 16 |