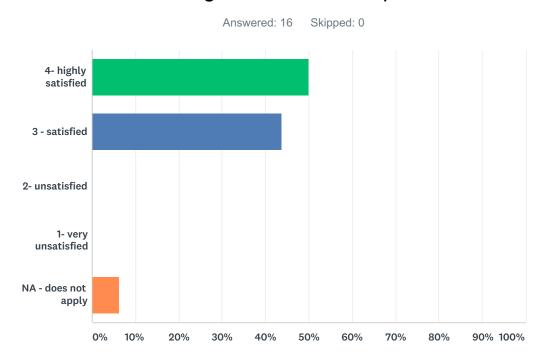

### Q4 Psychoeducational (structured ) group skills

| ANSWER CHOICES      | RESPONSES |    |
|---------------------|-----------|----|
| 4- highly satisfied | 50.00%    | 8  |
| 3 - satisfied       | 37.50%    | 6  |
| 2- unsatisfied      | 0.00%     | 0  |
| 1- very unsatisfied | 0.00%     | 0  |
| NA - does not apply | 12.50%    | 2  |
| TOTAL               |           | 16 |