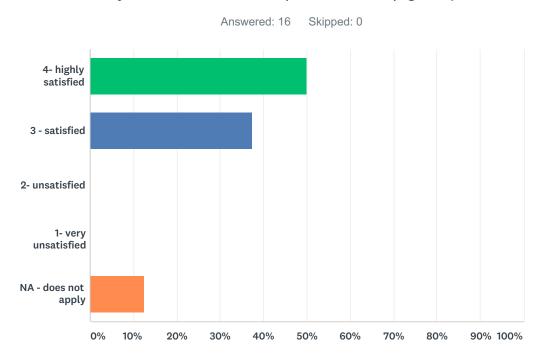

### Q4 Psychoeducational (structured ) group skills

| ANSWER CHOICES      | RESPONSES |    |
|---------------------|-----------|----|
| 4- highly satisfied | 50.00%    | 8  |
| 3 - satisfied       | 37.50%    | 6  |
| 2- unsatisfied      | 0.00%     | 0  |
| 1- very unsatisfied | 0.00%     | 0  |
| NA - does not apply | 12.50%    | 2  |
| TOTAL               |           | 16 |