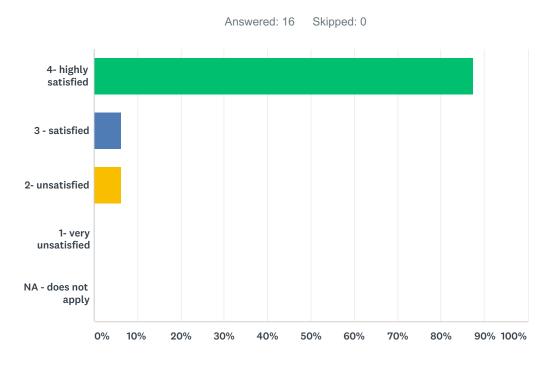

### Q17 Skills working in a school setting

| ANSWER CHOICES      | RESPONSES |    |
|---------------------|-----------|----|
| 4- highly satisfied | 87.50%    | 14 |
| 3 - satisfied       | 6.25%     | 1  |
| 2- unsatisfied      | 6.25%     | 1  |
| 1- very unsatisfied | 0.00%     | 0  |
| NA - does not apply | 0.00%     | 0  |
| TOTAL               |           | 16 |