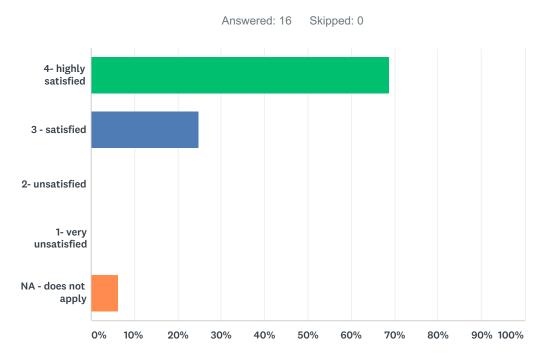

## Q19 Ethical/legal behavior

| ANSWER CHOICES      | RESPONSES |    |
|---------------------|-----------|----|
| 4- highly satisfied | 81.25%    | 13 |
| 3 - satisfied       | 18.75%    | 3  |
| 2- unsatisfied      | 0.00%     | 0  |
| 1- very unsatisfied | 0.00%     | 0  |
| NA - does not apply | 0.00%     | 0  |
| TOTAL               |           | 16 |