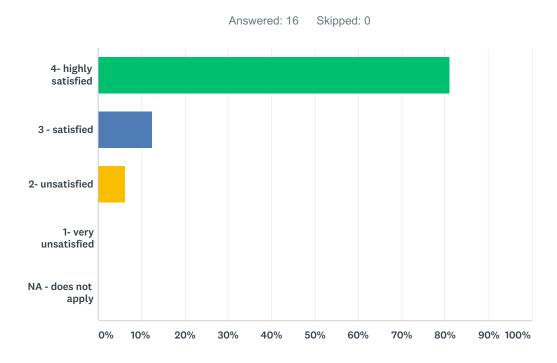

#### Q16 Self-care skills

| ANSWER CHOICES      | RESPONSES |    |
|---------------------|-----------|----|
| 4- highly satisfied | 81.25%    | 13 |
| 3 - satisfied       | 12.50%    | 2  |
| 2- unsatisfied      | 6.25%     | 1  |
| 1- very unsatisfied | 0.00%     | 0  |
| NA - does not apply | 0.00%     | 0  |
| TOTAL               |           | 16 |