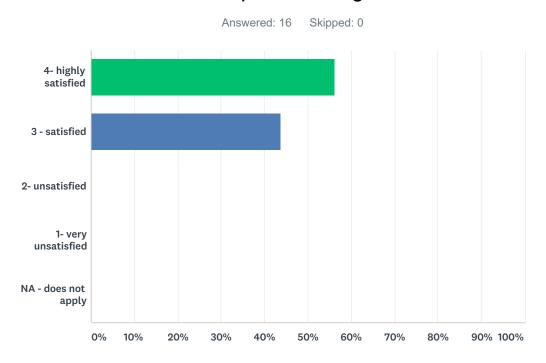

### Q3 Group counseling skills

| ANSWER CHOICES      | RESPONSES |    |
|---------------------|-----------|----|
| 4- highly satisfied | 56.25%    | 9  |
| 3 - satisfied       | 43.75%    | 7  |
| 2- unsatisfied      | 0.00%     | 0  |
| 1- very unsatisfied | 0.00%     | 0  |
| NA - does not apply | 0.00%     | 0  |
| TOTAL               |           | 16 |